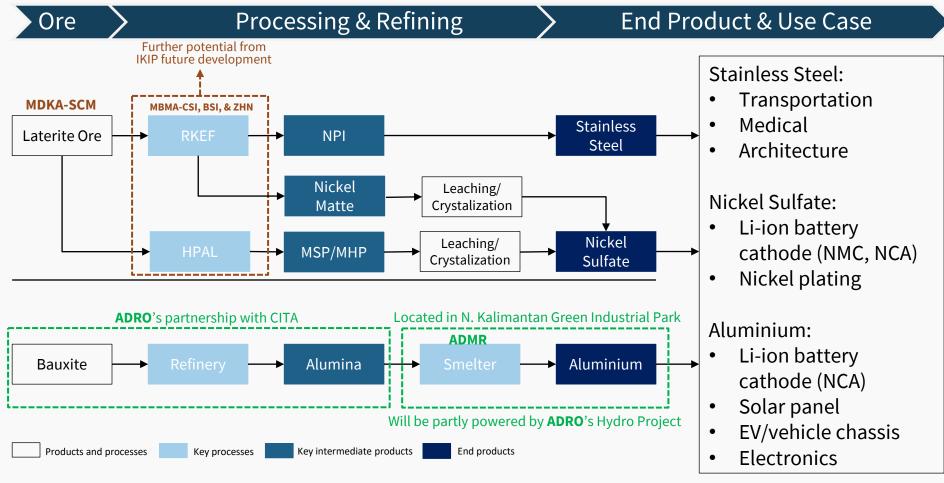

# End to End Play on the Growing EV Supply Chain in Indonesia

SCM-Sulawesi Cahaya Mineral; CSI-Cahaya Smelter Indonesia; BSI-Bukit Smelter Indonesia; ZHN-Zhao Hui Nickel; IKIP-Indonesia Konawe Industrial Park; CITA-Cita Mineral Investindo Tbk.

RKEF-Rotary Kiln Electric Furnace; HPAL-High Pressure Acid Leaching; NPI-Nickel Pig Iron; MSP/MHP-Mixed Sulphide/Hydroxide Precipitates; NMC-Nickel Manganese Cobalt; NCA-Nickel Cobalt Aluminium Source: Company information, McKinsey & Company, Roland Berger