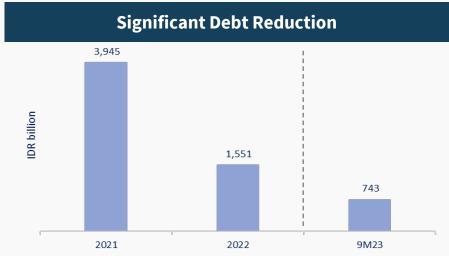

### **Summary**

- SRTG booked a net profit of IDR 1.6tn in 3Q23, improving from the IDR 16.6tn net loss in 2Q23 driven by recovery in the mark-tomarket portfolio value especially ADRO.
- This brings 9M23 net loss to IDR 10.6tn, mainly driven by YTD decrease in ADRO and MDKA share price.
- SRTG further deleveraged its debt position to IDR 743bn in 9M23 from IDR 944bn in 1H23, bringing net debt to IDR 166bn (-72% Y-Y). This also resulted in interest expenses declining 52% Y-Y in 9M23.