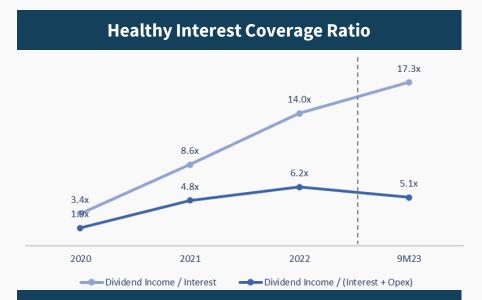

# Low Cost-Structure and Healthy Coverage Ratio Allow Consistent Dividend Disbursement

NAV is calculated using the sum of the parts methodology, adjusted for debt and cash balance; Listed companies were valued based on market price for the day; Unlisted companies were valued based on cost method (investments under one year) and fair value (beyond one year); FX rates used were based on Bank Indonesia mid rates as published during the day

### **Summary**

- SRTG booked a net profit of IDR 1.6tn in 3Q23, improving from the IDR 16.6tn net loss in 2Q23 driven by recovery in the mark-tomarket portfolio value especially ADRO.
- This brings 9M23 net loss to IDR 10.6tn, mainly driven by YTD decrease in ADRO and MDKA share price.
- SRTG further deleveraged its debt position to IDR 743bn in 9M23 from IDR 944bn in 1H23, bringing net debt to IDR 166bn (-72% Y-Y). This also resulted in interest expenses declining 52% Y-Y in 9M23.