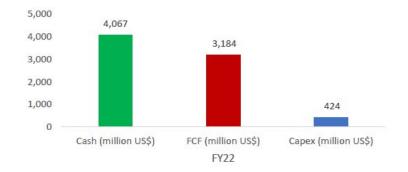

#### Adaro Energy (ADRO):

- ADRO booked 9M23 revenue of USD 5bn (-16% Y-Y) with operational EBITDA reaching USD 1.9bn (-49% Y-Y) as 11% Y-Y higher sales volume was offset by a 25% Y-Y decline in ASP.
- ADRO's balance sheet remains healthy with a net cash position of USD 1.8bn in 9M23.