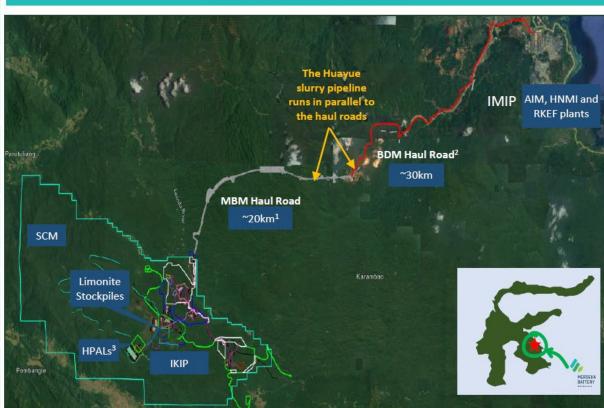

## **Merdeka Battery Materials Assets Overview**

 Mineral resource of 1.1 billion dmt containing 13.8Mt of nickel (77% limonite) and 1.0Mt of cobalt

 Developing multiple HPAL plants in partnership with leading battery material companies such as GEM and CATI

 Three operating plants with a combined nickel in NPI production capacity of 88ktpa

 Nickel matte conversion facility processing low-grade nickel matte to produce on average 50ktpa of highgrade nickel matte

 AIM will produce multiple products including acid and steam for use in HPAL plants

 A battery materials focused industrial park to be constructed inside the 21,100 ha SCM mine concession area Central and South East Sulawesi

- 1. 20km is from SCM's IUP boundary to BDM's haul road; it excludes the roads inside SCM's IUP
- 2. MBM's haul road connects to BDM's haul road, and MBM has signed a long-term agreement to use BDM's haul road for transporting nickel ore
- 3. HPALs future location within IKIP