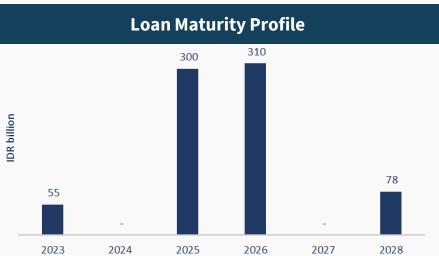

# **Strong Financial Profile and Multiple Sources of Funding**

## **Access to Multiple Sources of Funding**

Banking partners for revolving credit facility and bilateral loans: