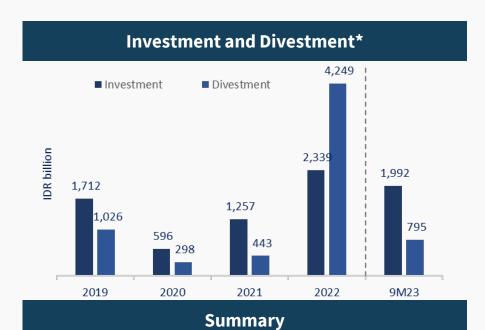

## **Active Investment and Divestment with Diversified Dividend Stream**

## Saratoga increased its stake in MBL to 62.9% from 32.0% and invested in one new company, ZAP.

 Received dividend income of IDR 1.7tn in 9M23 driven by ADRO, MPMX, and TBIG.

<sup>\*</sup>For 2022, investment and divestment related to TBIG restructuring are netted Figures are in IDR billion, unless otherwise stated Data as of September 2023