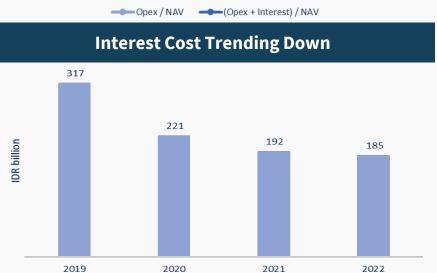

# Low Cost-Structure and Healthy Coverage Ratio Allow Consistent Dividend Disbursement

NAV is calculated using the sum of the parts methodology, adjusted for debt and cash balance; Listed companies were valued based on market price for the day; Unlisted companies were valued based on cost method (investments under one year) and fair value (beyond one year); FX rates used were based on Bank Indonesia mid rates as published during the day

### **Summary**

- SRTG booked a net profit of IDR 1.6tn in 3Q23, improving from the IDR 16.6tn net loss in 2Q23 driven by recovery in the mark-tomarket portfolio value especially ADRO.
- This brings 9M23 net loss to IDR 10.6tn, mainly driven by YTD decrease in ADRO and MDKA share price.
- SRTG further deleveraged its debt position to IDR 743bn in 9M23 from IDR 944bn in 1H23, bringing net debt to IDR 166bn (-72% Y-Y). This also resulted in interest expenses declining 52% Y-Y in 9M23.