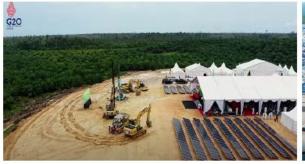

#### **Adaro Energy Indonesia (ADRO):**

In March 2023, the groundbreaking of the Mentarang Induk Hydropower Plant project in Kaltara took place. The power plant will generate 1,375 MW of electricity with estimated investments of USD 2.6 billion and is operated under PT Kayan Hydropower Nusantara (KHN), owned by ADRO (50%), Sarawak Energy Berhad (25%), and PT Kayan Patria Pratama (25%).