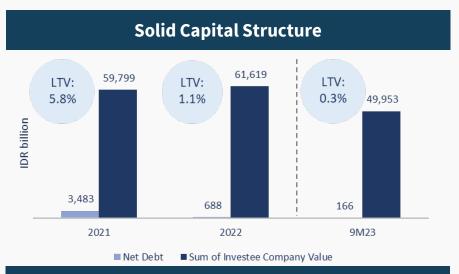

# Low Cost-Structure and Healthy Coverage Ratio Allow Consistent Dividend Disbursement

NAV is calculated using the sum of the parts methodology, adjusted for debt and cash balance; Listed companies were valued based on market price for the day; Unlisted companies were valued based on cost method (investments under one year) and fair value (beyond one year); FX rates used were based on Bank Indonesia mid rates as published during the day

### **Summary**

- SRTG booked a net profit of IDR 1.6tn in 3Q23, improving from the IDR 16.6tn net loss in 2Q23 driven by recovery in the mark-tomarket portfolio value especially ADRO.
- This brings 9M23 net loss to IDR 10.6tn, mainly driven by YTD decrease in ADRO and MDKA share price.
- SRTG further deleveraged its debt position to IDR 743bn in 9M23 from IDR 944bn in 1H23, bringing net debt to IDR 166bn (-72% Y-Y). This also resulted in interest expenses declining 52% Y-Y in 9M23.