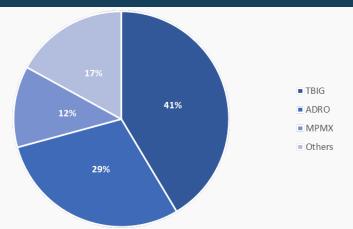

## **Access to Upside Potential from Unlisted Portfolio**

## Sep 2023 - IDR 50tn Portfolio Breakdown\*