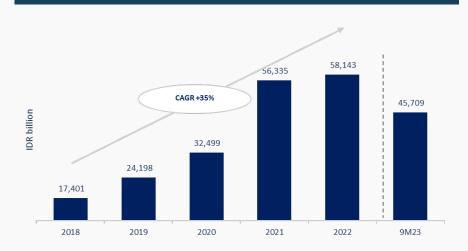

#### **Robust Growth of Listed Portfolio**

### Dec 2013 - IDR 20.1tn Portfolio Breakdown