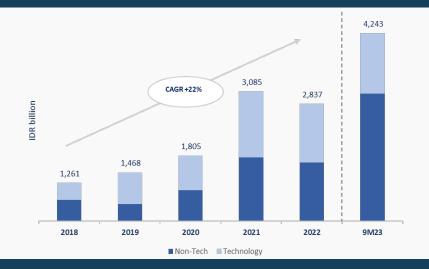

#### **Robust Growth of Listed Portfolio**

### Dec 2013 - IDR 20.1tn Portfolio Breakdown