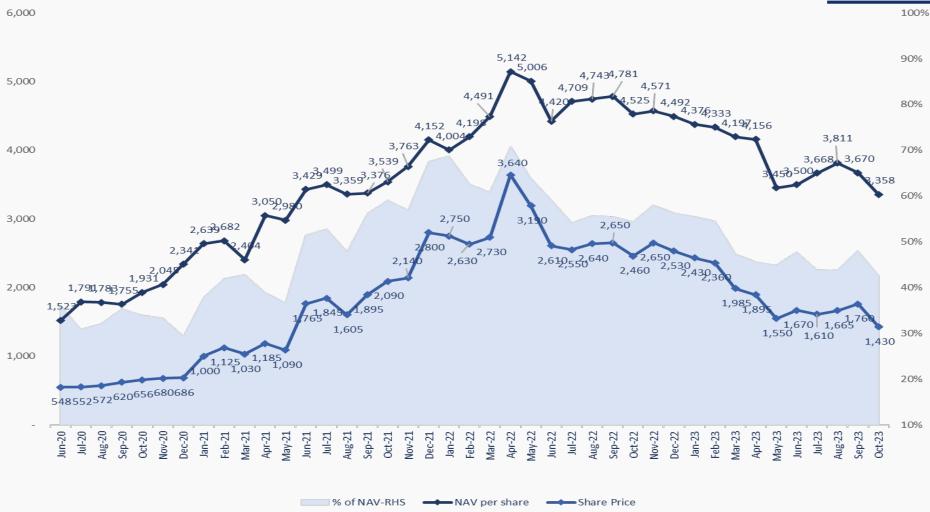

#### **Robust Growth of Listed Portfolio**

### Dec 2013 - IDR 20.1tn Portfolio Breakdown