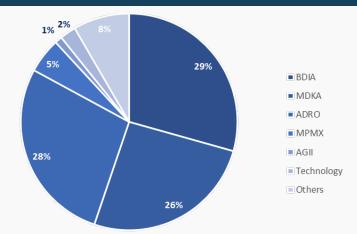

## **Access to Upside Potential from Unlisted Portfolio**

## Sep 2023 - IDR 50tn Portfolio Breakdown\*