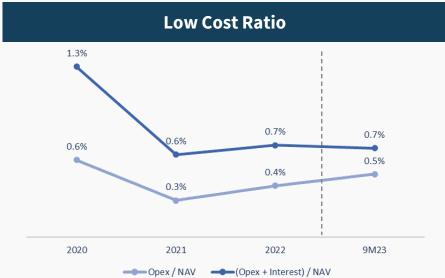

# Low Cost-Structure and Healthy Coverage Ratio Allow Consistent Dividend Disbursement

NAV is calculated using the sum of the parts methodology, adjusted for debt and cash balance; Listed companies were valued based on market price for the day; Unlisted companies were valued based on cost method (investments under one year) and fair value (beyond one year); FX rates used were based on Bank Indonesia mid rates as published during the day