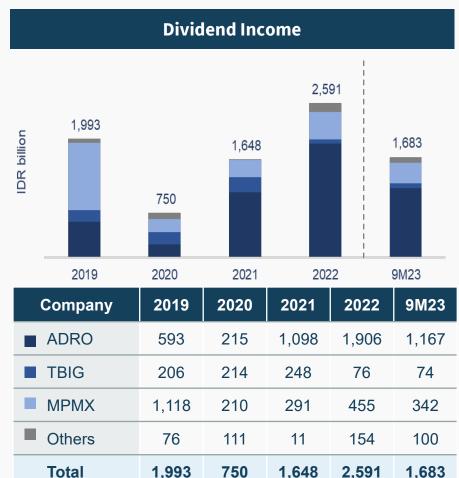

## **Active Investment and Divestment with Diversified Dividend Stream**

## Saratoga increased its stake in MBL to 62.9% from 32.0% and invested in one new company, ZAP.

 Received dividend income of IDR 1.7tn in 9M23 driven by ADRO, MPMX, and TBIG.

<sup>\*</sup>For 2022, investment and divestment related to TBIG restructuring are netted Figures are in IDR billion, unless otherwise stated Data as of September 2023