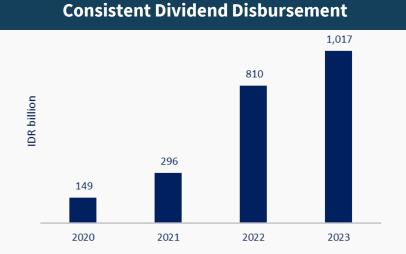

# Low Cost-Structure and Healthy Coverage Ratio Allow Consistent Dividend Disbursement

NAV is calculated using the sum of the parts methodology, adjusted for debt and cash balance; Listed companies were valued based on market price for the day; Unlisted companies were valued based on cost method (investments under one year) and fair value (beyond one year); FX rates used were based on Bank Indonesia mid rates as published during the day