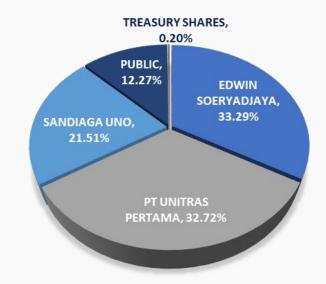

ing costs
- ✓ Partner of choice of international renowned co-investors
- ✓ Deep knowledge about the local investment landscape

# Target annual capital deployment

USD 100 - 150mn



Investment Horizon

Medium to long-term

## **Saratoga - A Leading Active Investment Company**



### **Company Overview**

- Founded in **1997**, listed on IDX with ticker **SRTG** in 2013.
- Leading investment company in Indonesia with Net Asset Value of IDR 45.5tn (USD 2.8bn).
- Focus on early-stage, growth-stage, and special situation opportunities.
- Actively engage with investee companies' management to unlock value and enhance growth quality.
- Invest in growing sectors that drive the Indonesian economy, including prominent sector players such as ADRO, MDKA, TBIG, and MPMX.

## **Ownership Structure**



# **Quality Investment Portfolio Diversified Across Key Businesses**



| Growth Focused                |                          | Blue Chip Companies                  |                        |  |
|-------------------------------|--------------------------|--------------------------------------|------------------------|--|
| Mitra Pinasthika Mustika Tbk. | Automotive               | Adaro Energy Indonesia Tbk.          | Energy and Resources   |  |
| Samator Indo Gas Tbk.         | Industrial Gas           | Merdeka Copper Gold Tbk.             | Precious Metals        |  |
| City Vision                   | Digital Advertising      | Bersama Digital Infrastructure Asia* | Digital Infrastructure |  |
| Deltomed                      | Herbal Supplement        |