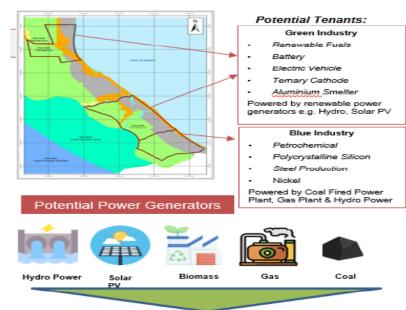

# The World's Largest Green Industrial Park – Located in N. Kalimantan

- Located in a very strategic location in terms of export & import, and potential supply of mineral sources and smelting industries.
- Total area of 16,000 Ha, consists of 2 (two) large overlay area 11,500 Ha and 4,700 Ha.
- Potential development of a large-scale public port to support the industrial logistics.
- Huge potential of Hydro Power Plants development to power the industrial estate.

More than 10 GW power potential

## **Aluminum Smelter in Kaltara Industrial Park**

Production capacity: **500,000 tpa aluminum**. Adaro plans to invest in the smelter's power generation.

Potential replication of Phase I:

Additional production
capacity of up to 500,000 tpa
aluminum. Adaro may invest
in the smelter's power
generation. Power generation
will likely be a hybrid of coal
and renewables