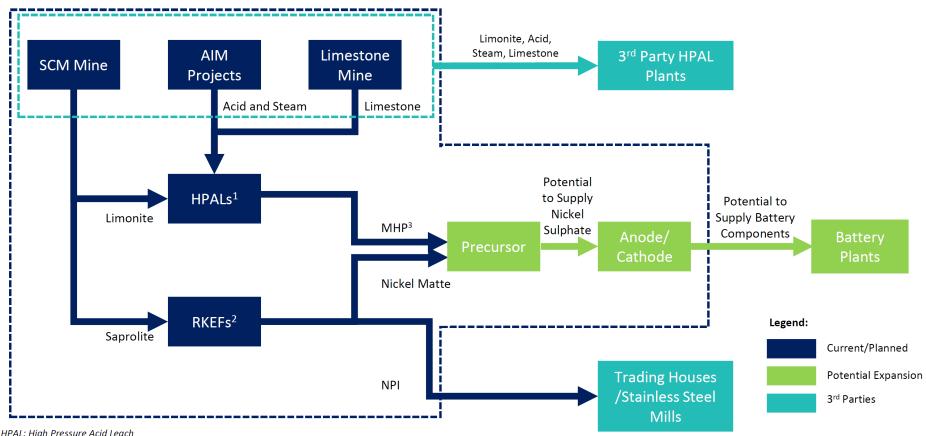

# Merdeka Battery Materials EV Battery Value Chain

- 1. HPAL: High Pressure Acid Leach
- 2. RKEF: Rotary Kiln-Electric Furnace
- 3. MHP: Mixed Hydroxide Precipitate

## **Merdeka Battery Materials Assets Overview**

 Mineral resource of 1.1 billion dmt containing 13.8Mt of nickel (77% limonite) and 1.0Mt of cobalt

 Developing multiple HPAL plants in partnership with leading battery material companies such as GEM and CATI

 Three operating plants with a combined nickel in NPI production capacity of 88ktpa

 Nickel matte conversion facility processing low-grade nickel matte to produce on average 50ktpa of highgrade nickel matte

 AIM will produce multiple products including acid and steam for use in HPAL plants

 A battery materials focused industrial park to be constructed inside the 21,100 ha SCM mine concession area Central and South East Sulawesi

- 1. 20km is from SCM's IUP boundary to BDM's haul road; it excludes the roads inside SCM's IUP
- 2. MBM's haul road connects to BDM's haul road, and MBM has signed a long-term agreement to use BDM's haul road for transporting nickel ore
- 3. HPALs future location within IKIP